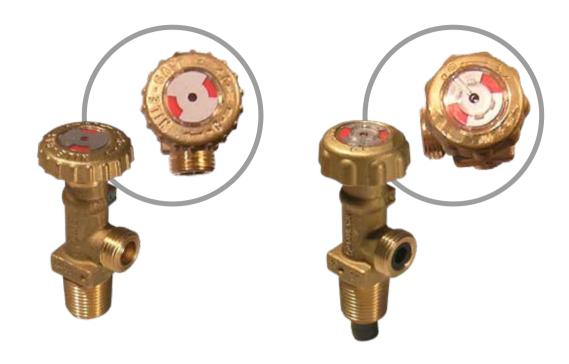

# HANDWHEEL PRESSURE GAUGE SERIES

Custom solutions available for

- Propane
- Buthane
- LPG Mixtures
- The level gauge shows the amount of gas reserve in the cylinder, with parameters based on customer's request and the cylinder configuration

## **MECHANICAL GAUGE HANDWHEEL SERIES**

- Various connections and sizes available, customized upon cylinder's specifications (from 5 to 120 L)
- Fixed or removable level gauge available
- The level gauge can be customized in order to constantly measure the amount of gas in the cylinder or just to indicate when the gas is running out