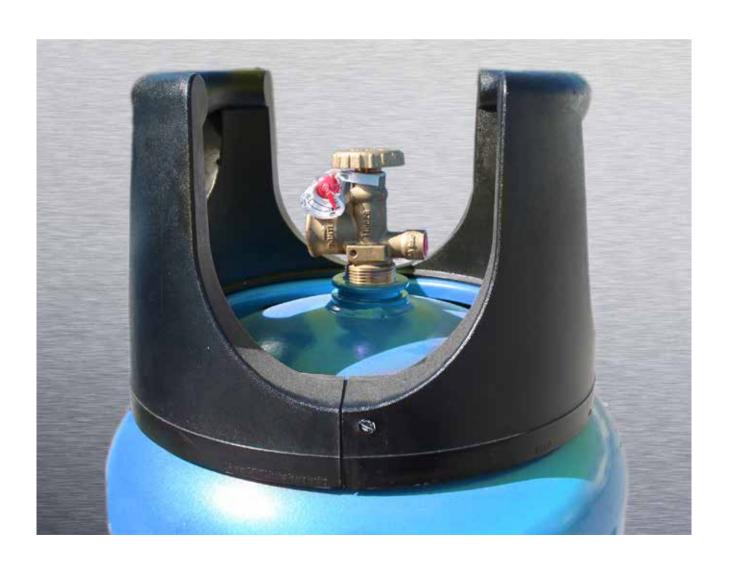

# HANDWHEEL PRESSURE GAUGE SERIES

Custom solutions available for

- Propane
- Buthane
- LPG Mixtures
- The level gauge shows the amount of gas reserve in the cylinder, with parameters based on customer's request and the cylinder configuration

## **MECHANICAL GAUGE HANDWHEEL SERIES**

- Various connections and sizes available, customized upon cylinder's specifications (from 5 to 120 L)
- Fixed or removable level gauge available
- The level gauge can be customized in order to constantly measure the amount of gas in the cylinder or just to indicate when the gas is running out

# **QUICK ON MECHANICAL GAUGE SERIES**

- Various connections and sizes available, customized upon cylinder's specifications (from 5 to 120 L)
- Fixed or removable level gauge available
- The level gauge can be customized in order to constantly measure the amount of gas in the cylinder or just to indicate when the gas is running out