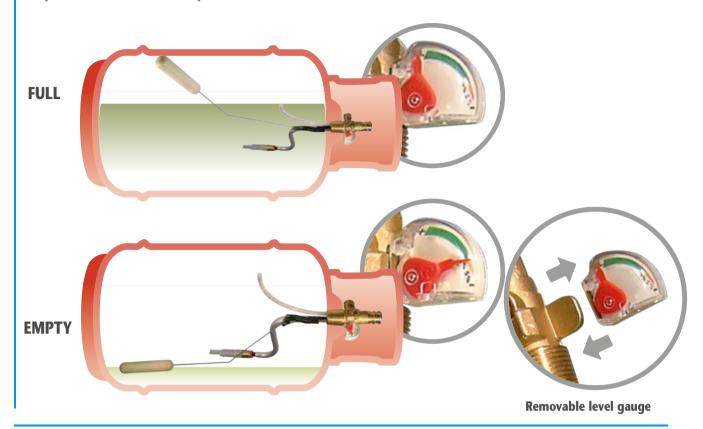

# HANDWHEEL PRESSURE GAUGE SERIES

Custom solutions available for

- Propane
- Buthane
- LPG Mixtures
- The level gauge shows the amount of gas reserve in the cylinder, with parameters based on customer's request and the cylinder configuration

## **MECHANICAL GAUGE HANDWHEEL SERIES**

- Various connections and sizes available, customized upon cylinder's specifications (from 5 to 120 L)
- Fixed or removable level gauge available
- The level gauge can be customized in order to constantly measure the amount of gas in the cylinder or just to indicate when the gas is running out

# **QUICK ON MECHANICAL GAUGE SERIES**

- Various connections and sizes available, customized upon cylinder's specifications (from 5 to 120 L)
- Fixed or removable level gauge available
- The level gauge can be customized in order to constantly measure the amount of gas in the cylinder or just to indicate when the gas is running out