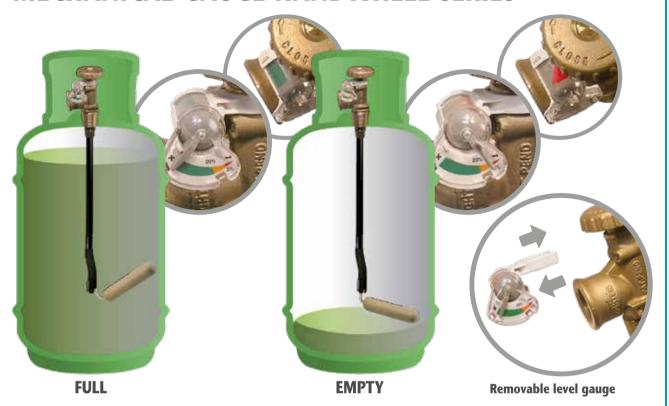

## **MECHANICAL GAUGE HANDWHEEL SERIES**

- Various connections and sizes available, customized upon cylinder's specifications (from 5 to 120 L)
- Fixed or removable level gauge available
- The level gauge can be customized in order to constantly measure the amount of gas in the cylinder or just to indicate when the gas is running out