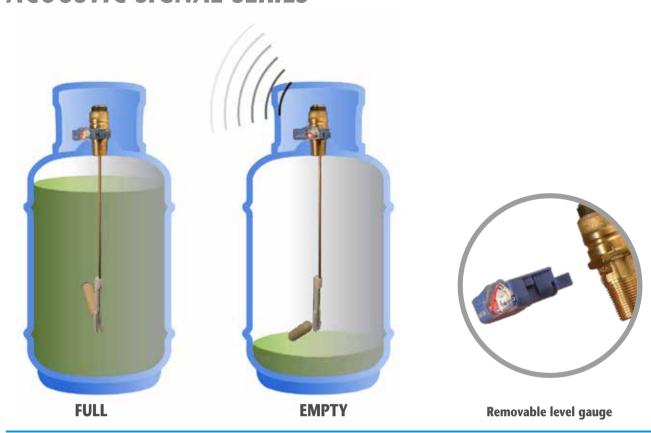

## **ACOUSTIC SIGNAL SERIES**

- Various connections and sizes available, customized upon cylinder's specifications (from 5 to 120 L)
- Fixed or removable level gauge available
- The level gauge can be customized in order to constantly measure the amount of gas in the cylinder or just to indicate when the gas is running out
- The acoustic device emits a signal when the gas level reaches the defined reserve value
- Removable acoustic device