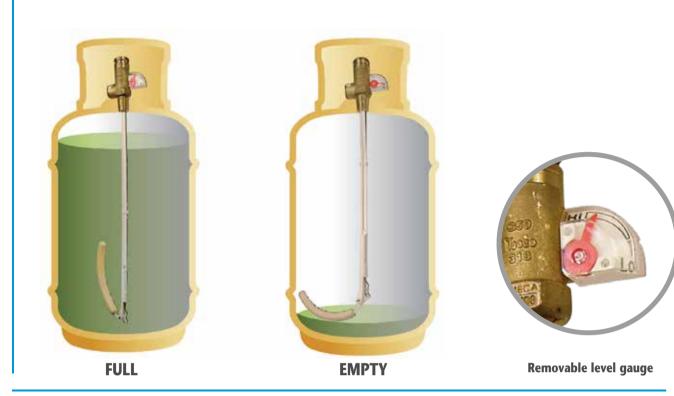

# QUICK ON LIQUID OFFTAKE CYLINDER SERIES

- Various connections and sizes available, customized upon cylinder's specifications (from 5 to 120 L)
- Fixed or removable level gauge available
- · The level gauge constantly measures the amount of gas in the cylinder